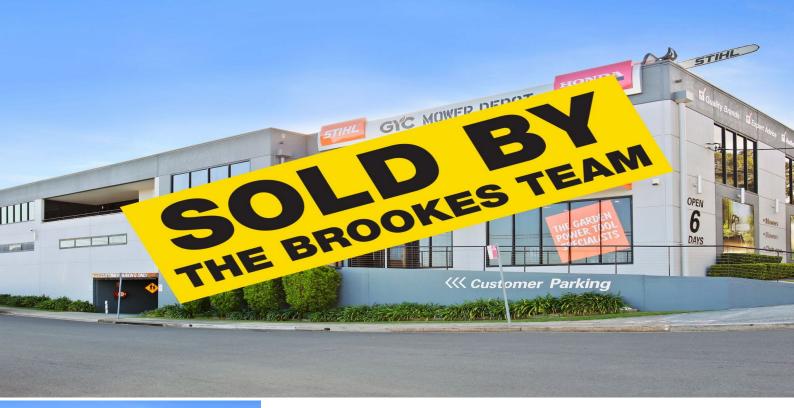

## LOCATION, LOCATION, LOCATION

Once in a lifetime opportunity to secure arguably the districts finest commercial building.

Set prominently on a main road corner, boasting extensive two street frontage and providing prime exposure to passing trade this ultra modern warehouse, showroom & office building is sure to impress both owner occupants and investors alike.

- The epitome of showroom, office & warehouse accommodation
- Prime location with excellent exposure
- Freestanding 'Torrens Title' site
- Impressive site area of over 1,210m2
- Total floor area (including lower ground floor 2,050m2)
- Extensive two street frontage totalling over 79 metres
- Solid construction & quality inclusions throughout
- Glazed frontages plus prominent signage
- High clearance clearspan warehouse area