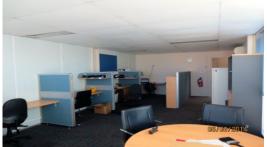

## **FUNCTIONAL WAREHOUSE - SIMPLE LAYOUT**

Available now is this excellent factory unit and office with simple warehousing configuration. The warehouse is 17.4 metres x 9.9 metres and the office is above the warehouse.

The property is ideally located in Caringbah with good truck access too.

- Undercover carspaces
- 3 phase power
- Male and female toilets and shower
- Air conditioned offices
- 6.6 metre clearance internally
- Roller shutter 5.5 metres high and 3.8 metres wide