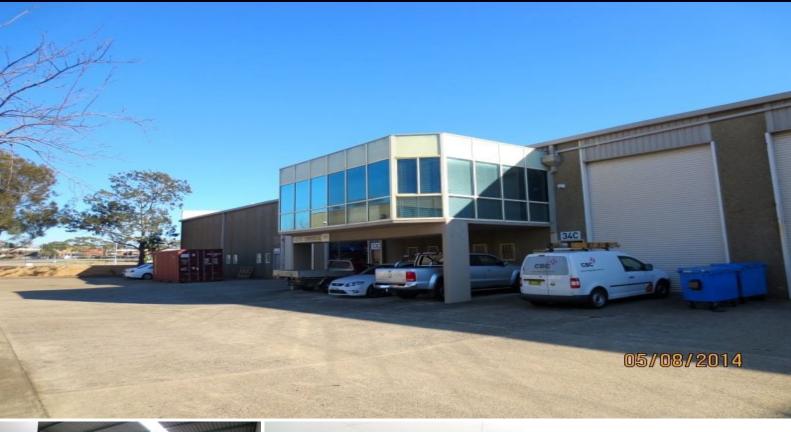

## **FUNCTIONAL WAREHOUSE - SIMPLE LAYOUT**

Available now is this excellent factory unit and office with simple warehousing configuration. The warehouse is 17.4 metres x 9.9 metres and the office is above the warehouse.

The property is ideally located in Caringbah with good truck access too.

- Undercover carspaces
- 3 phase power
- Male and female toilets and shower
- Air conditioned offices
- 6.6 metre clearance internally
- Roller shutter 5.5 metres high and 3.8 metres wide