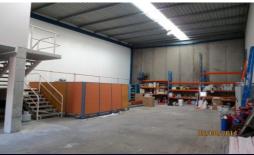

## **FUNCTIONAL WAREHOUSE - SIMPLE LAYOUT**

Available now is this excellent factory unit and office with simple warehousing configuration. The warehouse is 17.4 metres x 9.9 metres and the office is above the warehouse.

The property is ideally located in Caringbah with good truck access too.

- Undercover carspaces
- 3 phase power
- Male and female toilets and shower
- Air conditioned offices
- 6.6 metre clearance internally
- Roller shutter 5.5 metres high and 3.8 metres wide