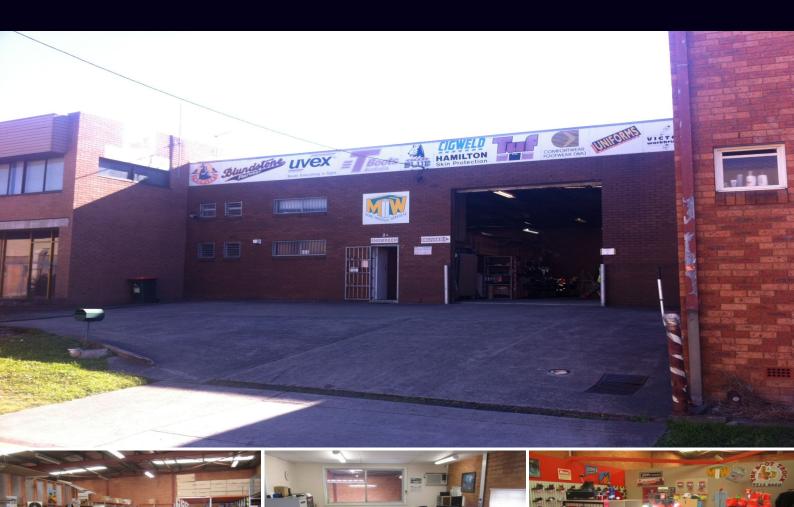

## **Peakhurst**

## **CONTAINER HEIGHT WAREHOUSE WITH OFFICE**

Freestanding warehouse with off street parking, office space and showroom area.

- Container height
- Off street parking
- Male and female amenities
- easy level access
- Central location

For further details &/or an inspection please call the team at Brookes Partners on 9546 8666.

Type : Industrial Building Size: 309 sqm

View : https://www.brookes.net.au/lease/nsw/st-

george/peakhurst/commercial/industrial/5