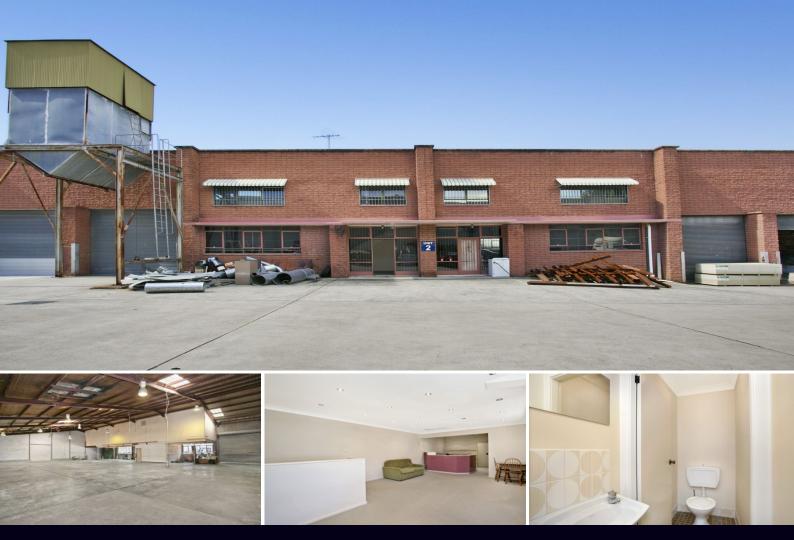

#### TICKS ALL THE BOXES

If you are looking for great access via two roller doors (including loading dock) three phase power, ample on-site parking, multiple amenities than look no further.

- High clearance warehouse serviced by two roller doors
- Three phase power
- 10 car spaces
- First floor office area
- Dust extraction system can remain

If you would like an inspection time & / or further information please call Craig Atkinson on 0412 001 650 or 9546 8666.

## Type : Industrial

Building Size: 735 sqm View : https://ww

VIE

: https://www.brookes.net.au/lease/nsw/stgeorge/peakhurst/commercial/industrial/5 756203