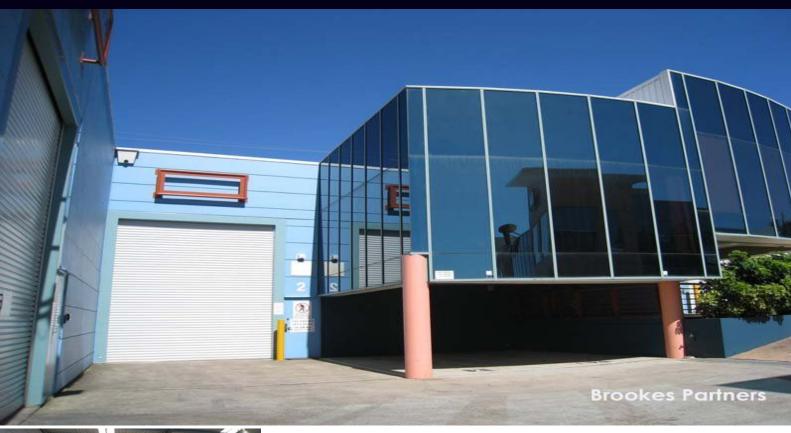

## **Kirrawee**

## **MODERN WAREHOUSE & OFFICE**

Opportunity to secure this ultra modern warehouse and office in landmark development.

- Clearspan warehouse
- Formal air conditioning office
- Container height /access
- 3 phase power
- Undercover parking
- Flexible zoning will suit many uses

For further details and/or an inspection please call the team at Brookes Partners on 9546 8666.

Type : Industrial Building Size: 164 sqm

View: https://www.brookes.net.au/lease/nsw/sut

herland/kirrawee/commercial/industrial/57