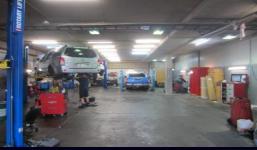

- Clearspan warehouse
- 3 Phase power
- Roller door access
- Glazed frontage
- On-site parking

For further details &/or an inspection please call the team at Brookes Partners on 9546 8666.

Type : Industrial Building Size: 285 sqm