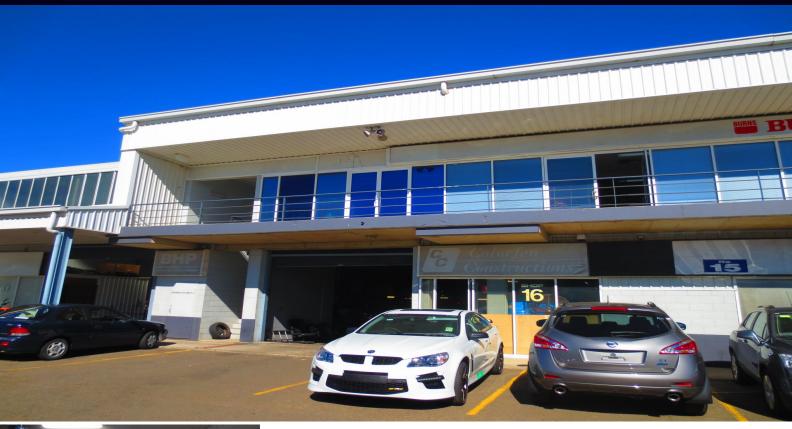

## **WAREHOUSE IN HIGHLY SOUGHT AUTOPLAZA**

Rare opportunity to secure this clearspan warehouse in highly sought and coveted "Autoplaza".

Set amongst major landmark businesses including Bunnings, Holden, Lexus, Mazda, Australia Post etc.

- Clearspan warehouse
- 3 Phase power
- Roller door access
- Glazed frontage
- On-site parking

For further details &/or an inspection please call the team at Brookes Partners on 9546 8666.

Type : Industrial Building Size: 285 sqm