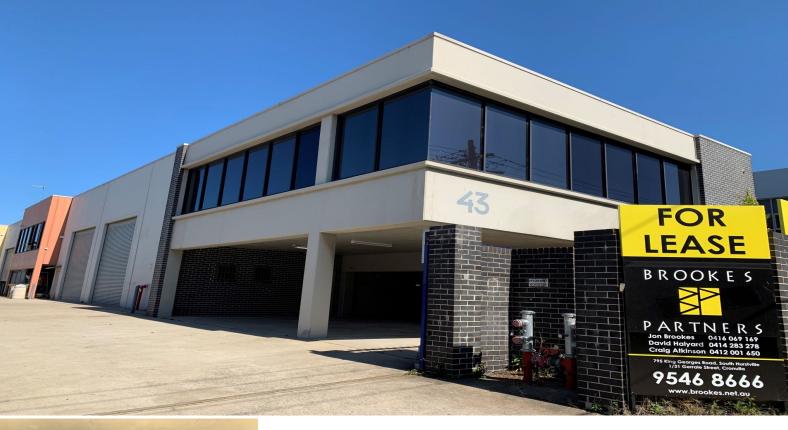

## **Peakhurst**

## MODERN WAREHOUSE WITH STREET FRONT EXPOSURE

Don't miss this opportunity to secure one of the areas most highly sort after position.

- Clearspan high clearance warehouse
- Formal air conditioned offices
- Kitchenette on both levels plus shower & amenities
- 3 phase power to board
- Will suit a variety of uses

For further details &/or an inspection please call the team at Brookes Partners on 9546 8666.

Type : Industrial Building Size: 347 sqm

View : https://www.brookes.net.au/lease/nsw/st-

george/peakhurst/commercial/industrial/5