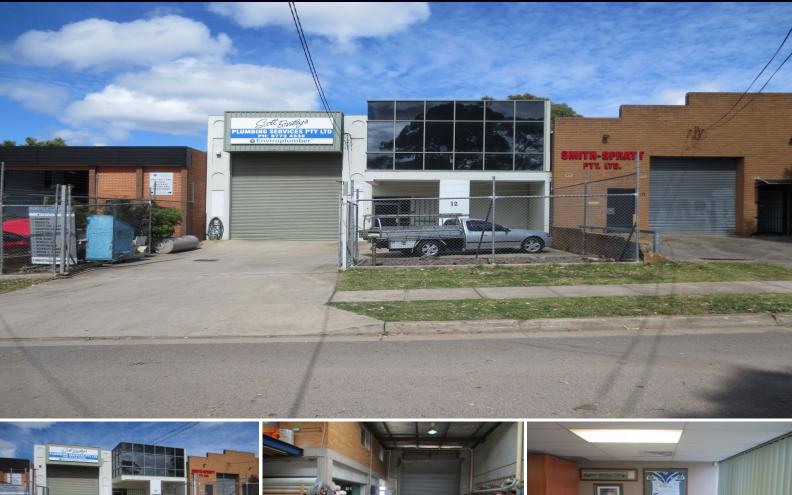

## **FREESTANDING GEM**

Located just off busy Fairford Road and only 2 minutes drive to M5 Motorway you will find this freestanding facility fitted out with all the necessary equipment to operate your business successfully.

- Ground floor warehouse 218sqm with good internal clearance
- First floor office & amenities 76sqm, air conditioned
- Plus 30sqm mezzanine storage area with safety rail
- Three phase power with outlets
- Container height roller shutter door

## Type : Industrial Building Size: 294 sqm

Land Size : 393 sqm View : https://ww

: https://www.brookes.net.au/lease/nsw/ca nterburybankstown/padstow/commercial/i ndustrial/5756162

Craig Atkinson m: 0412 001 650 o: 9546 8666 e: craig@brookes.net.au