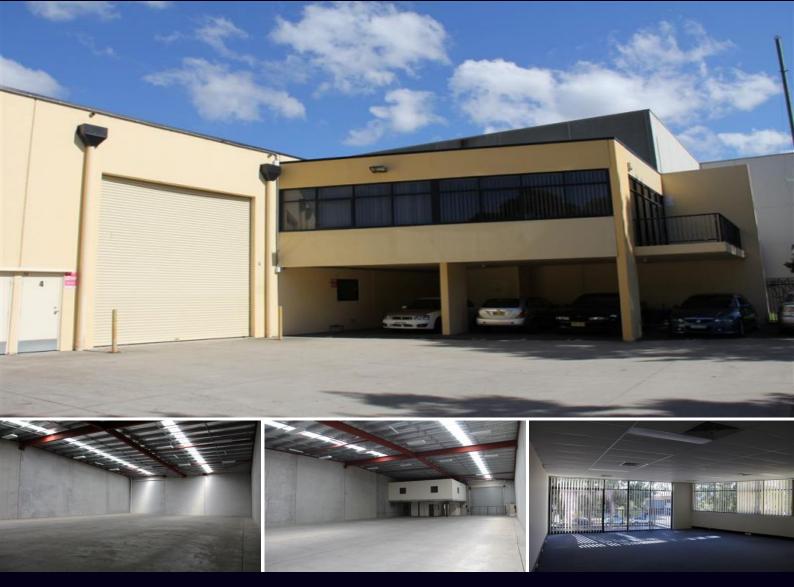

#### HIGH CLEARANCE WAREHOUSE AT CARINGBAH

Well located on Northumberland Road is this prestigious looking modern warehouse and office that oozes corporate appeal.

This clean user friendly warehouse facility is a cut above and would idealy suit the corporate operative.

- High clearance
- Clean clearspan warehouse
- Mezzanine air conditioned office and amenities
- Electric roller shutter
- 8 car spaces
- Drive way access to the door

For further details &/or an inspection please call the team at Brookes Partners on 9546 8666.