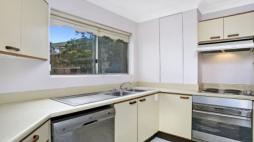

- Bright open plan living with combined lounge and dining areas
- Easy access to private balcony
- Kitchen with quality stainless steel appliances and dishwasher
- Complete bathroom, foxtel connection
- Double sized bedrooms main with built-in robe
- Large internal laundry
- Lock up garage
- Well maintained security building
- Suit both owners and astute investors