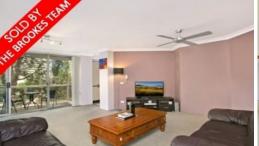

- Bright open plan living with combined lounge and dining areas
- Easy access to private balcony
- Kitchen with quality stainless steel appliances and dishwasher
- Complete bathroom, foxtel connection
- Double sized bedrooms main with built-in robe
- Large internal laundry
- Lock up garage
- Well maintained security building
- Suit both owners and astute investors