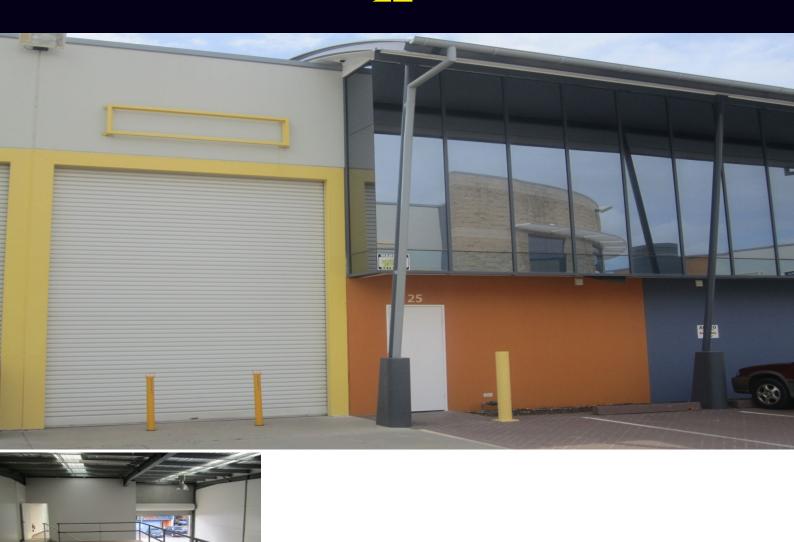

## HIGH SPAN WAREHOUSE IN MODERN SECURITY COMPLEX

Located in central position this high span warehouse has a large mezzanine floor with additional office space.

- Container height warehouse
- Mezzanine level
- Separate office space
- Modern amenities
- Security complex

For further details &/or an inspection please call the team at Brookes Partners on 9546 8666.

Type : Industrial Building Size: 194 sqm

View : https://www.brookes.net.au/lease/nsw/st-

george/peakhurst/commercial/industrial/5