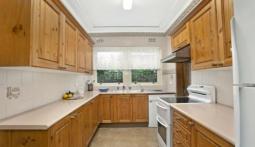

The much loved and well maintained home provides sun filled interiors, immaculate presentation and generous proportions throughout including a fully self contained 'granny flat'.

- Formal and informal living areas
- Large timber kitchen with walk-in pantry
- Generous sized bedrooms
- Choice of three bathrooms
- Optional sunroom or study
- High ornate ceilings, gas connection
- Self contained granny flat
- Level grassed yards and entertaining
- Minutes to transport, parks, cafes, select schools, bays, beaches & boat ramps