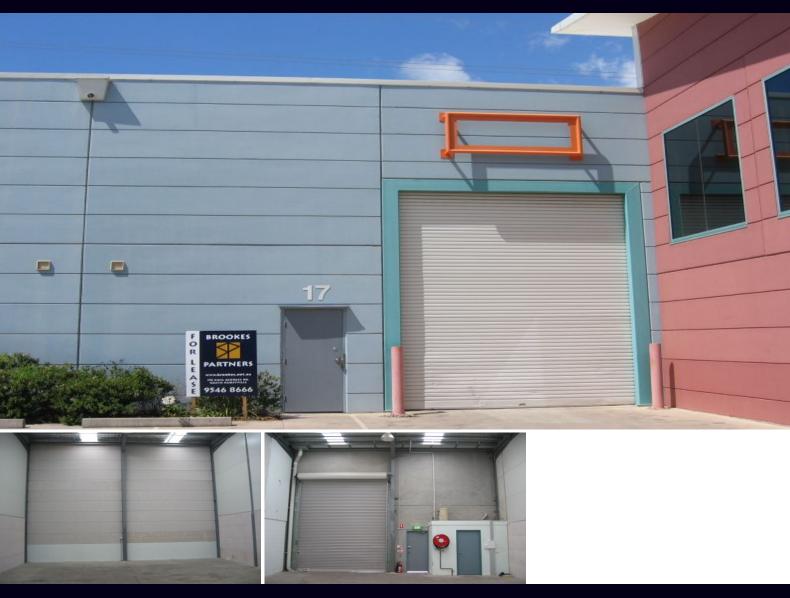

## WELL PRESENTED WAREHOUSE IN MODERN COMPLEX

Opportunity to secure this well presented warehouse in quality complex located in a central & convenient location.

- 3 phase power
- Container height access
- Modern amenities

For further details &/or an inspection please call the team at Brookes Partners on 9546 8666.

Type : Industrial Building Size: 103 sqm

View: https://www.brookes.net.au/lease/nsw/sut

herland/kirrawee/commercial/industrial/57