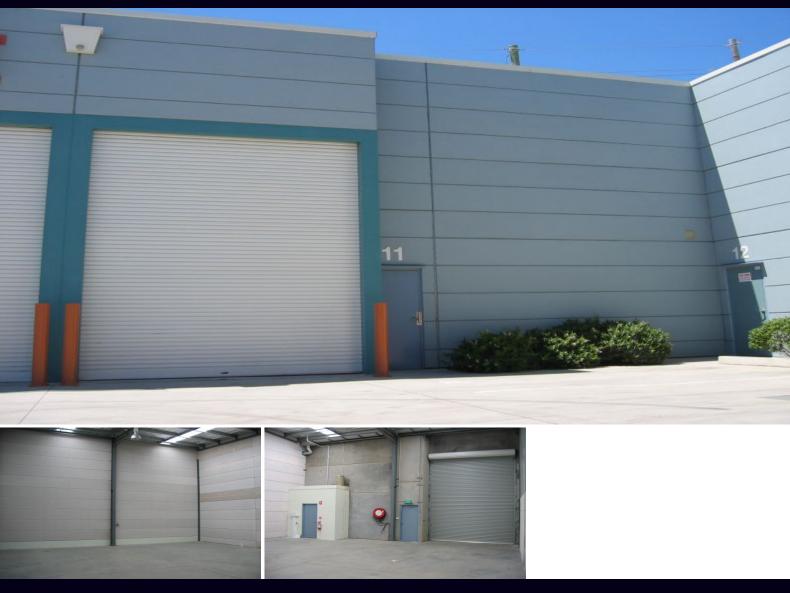

## HIGH CLEARANCE WAREHOUSE IN MODERN COMPLEX

Opportunity to secure well presented warehouse in quality development.

- Container height clearance
- Modern amenities
- Easy access
- 3 phase power
- Convenient location

For further details &/or an inspection please call the team at Brookes Partners on 9546 8666.

Type : Industrial Building Size: 132 sqm

View: https://www.brookes.net.au/lease/nsw/sut

herland/kirrawee/commercial/industrial/57