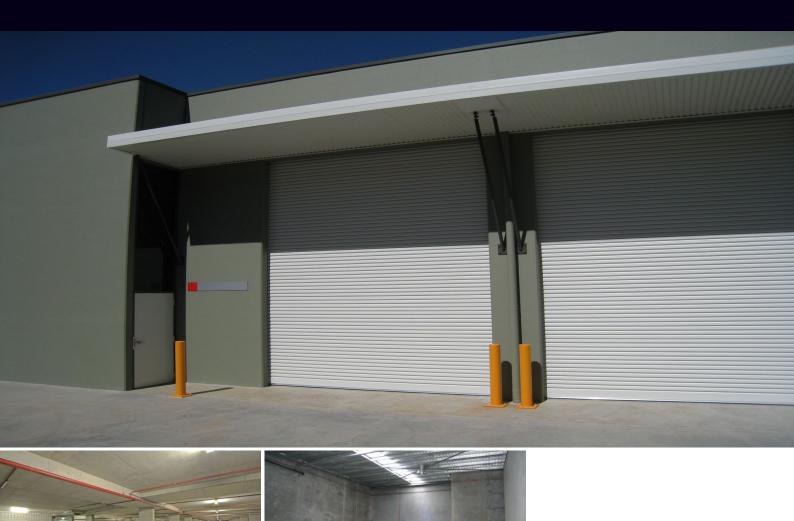

## HIGH CLEARANCE WAREHOUSE IN LANDMARK COMPLEX

Near new warehouse with container height clearance in security complex.

- 3 phase power
- Undercover parking
- Internal amenities & kitchenette
- Easy level access
- Close proximity to Freeway