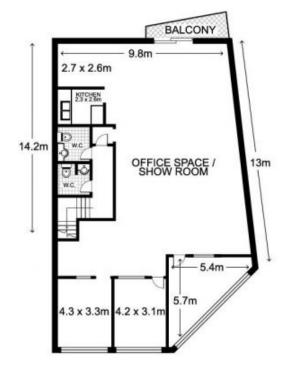

## 519 King Georges Road, BEVERLY HILLS

FIRST FLOOR

This floor plan is intended as a guide only. Layout dimension are approximate only. No representation or warranties of any nature whatsoever are given or intended. Any person using this information should rely on their own enquiries.