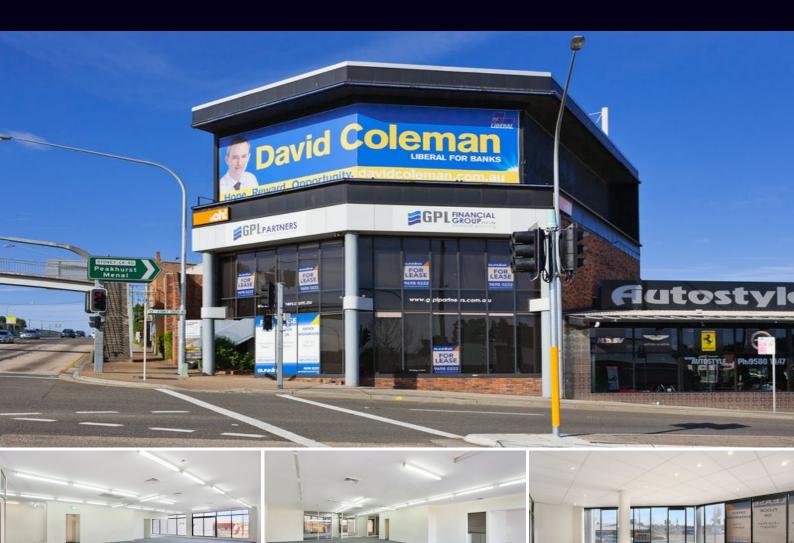

## **Beverly Hills**

## LANDMARK COMMERCIAL SITE WITH HUGE MAIN ROAD INTERSECTION EXPOSURE

Boasting one of Sydney's most highly exposed and busiest intersections provides prime exposure to passing trade.

- Fully glazed retail frontage
- Showroom and partitioned office areas
- Air conditioning & storage
- Lunchroom and amenities
- Versatile building with solid construction will suit many uses
- On site parking including secured spaces
- Rear lane access
- Prime signage provisions
- Short walk to station

Type : Retail
Building Size: 280 sqm
Land Size : 429 sqm

View: https://www.brookes.net.au/lease/nsw/st-

george/beverly-hills/commercial/retail/575

6137