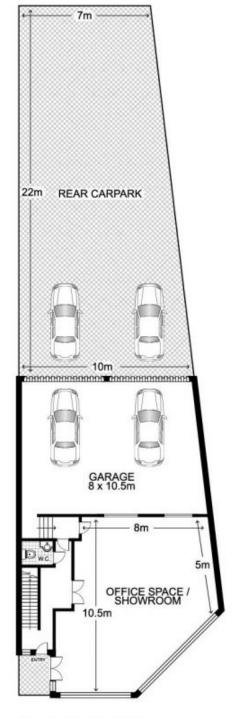

## LANDMARK COMMERCIAL SITE WITH HUGE MAIN ROAD INTERSECTION EXPOSURE

Boasting one of Sydney's most highly exposed and busiest intersections provides prime exposure to passing trade.

- Fully glazed retail frontage
- Showroom and partitioned office areas
- Air conditioning & storage
- Lunchroom and amenities
- Versatile building with solid construction will suit many uses
- On site parking including secured spaces
- Rear lane access
- Prime signage provisions
- Short walk to station

Type : Retail
Building Size: 280 sqm
Land Size : 429 sqm

View: https://www.brookes.net.au/lease/nsw/st-

george/beverly-hills/commercial/retail/575

6137