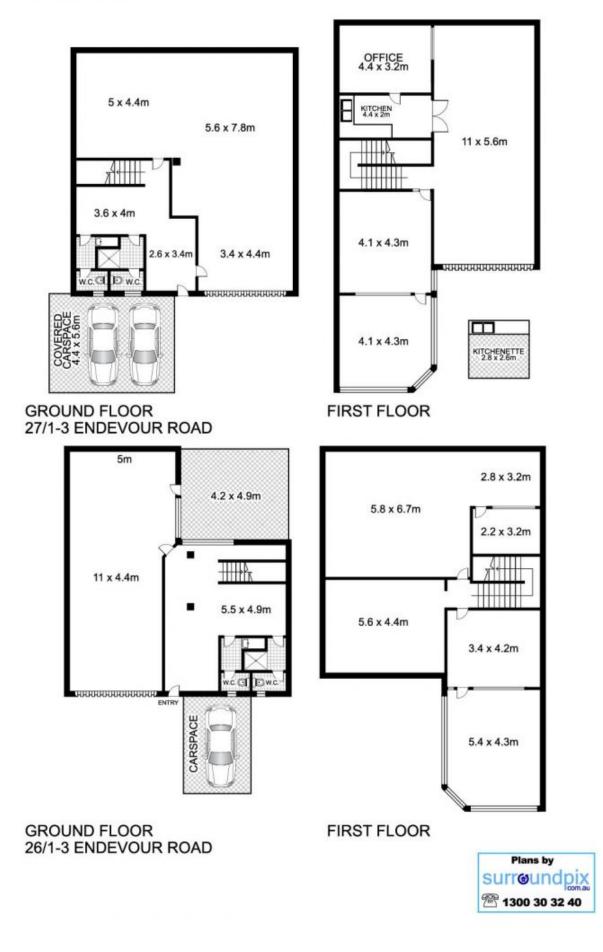

## 26 and 27/1-3 Endeavour Road, CARINGBAH

This floor plan is intended as a guide only. Layout dimension are approximate only. No representation or warranties of any nature whatsoever are given or intended. Any person using this information should rely on their own enquiries.