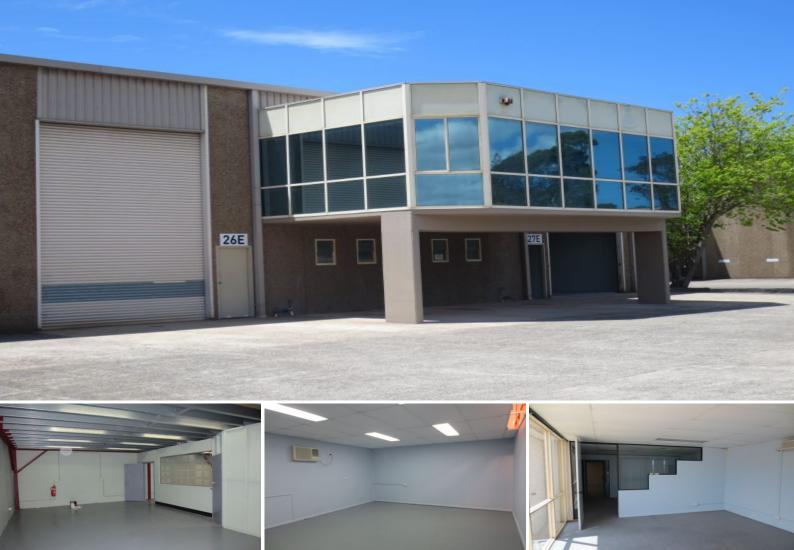

# BROOKES <br/> PARTNERS

26E/1-3 Endeavour Road Caringbah NSW

### **FULLY FITTED OUT**

This unit has been extensively fitted out with creating double the original floor area. The warehouse downstairs has roller shutter access and good amenities whilst the offices upstairs comprise the original plus fit out.

- Cheap rental
- 2 Car spaces
- Popular complex
- Uncongested good for container
- Contact for an inspection today!

For further details &/or an inspection please call the team at Brookes Partners on 9546 8666 or David Halyard on 0414 283 278.

#### Type : Industrial Building Size: 250 sqm

View

: https://www.brookes.net.au/lease/nsw/sut herland/caringbah/commercial/industrial/5 756123