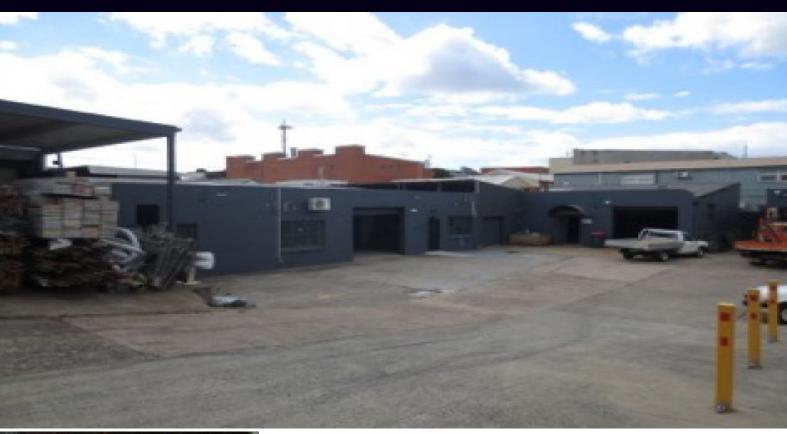

## **Peakhurst**

## **FUNCTIONAL WORKSPACE**

Ideal for manufacturing or storage, this neat and well located industrial facility is ready to move into today. The unit has small office, good amenities and 3 car spaces.

- Available now
- Functional workspace
- Peakhurst location
- Off Boundary Road
- 3 phase power
- Roller shutter access
- 3 car spaces

For further details &/or an inspection please call the team at Brookes Partners on 9546 8666.

Type : Industrial Building Size: 170 sqm

View : https://www.brookes.net.au/lease/nsw/st-

george/peakhurst/commercial/industrial/5