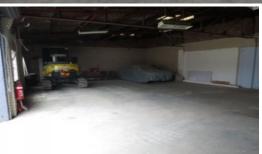

## **FUNCTIONAL WORKSPACE**

Ideal for manufacturing or storage, this neat and well located industrial facility is ready to move into today. The unit has small office, good amenities and 3 car spaces.

- Available now
- Functional workspace
- Peakhurst location
- Off Boundary Road
- 3 phase power
- Roller shutter access
- 3 car spaces

For further details &/or an inspection please call the team at Brookes Partners on 9546 8666.

Type : Industrial Building Size: 170 sqm

View : https://www.brookes.net.au/lease/nsw/st-

george/peakhurst/commercial/industrial/5