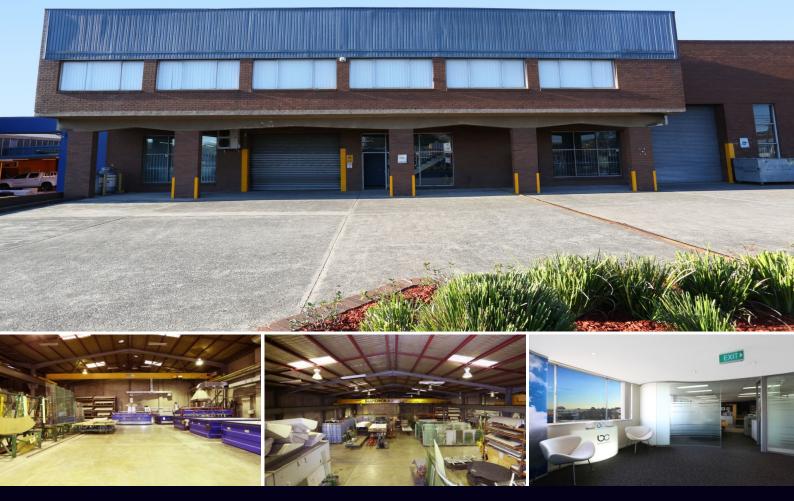

## PRIME MAIN ROAD WAREHOUSE, OFFICE & SHOWROOM

Rare opportunity to secure one of the areas finest and most prominent landmark sites with excellent exposure to passing trade.

Set prominently with extensive main road frontage this solid industrial facility extends high clearance warehouse, formal office and showroom areas plus designated yard and parking.

- High clearance warehouse
- Formal office & showroom areas
- Container height roller door access
- Multiple amenities and kitchenette
- Heavy power & gas connections
- 2 x gantry cranes
- Abundant on-site parking
- Prominent signage and frontage
- Flexible industrial zoning will suit many uses including