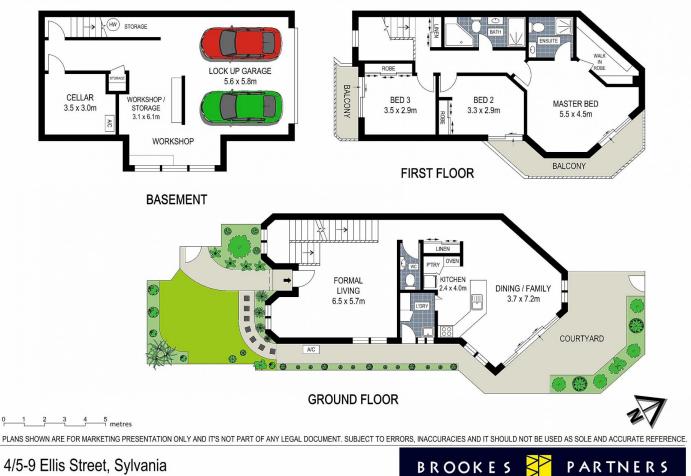

Features include:

- Full Brick construction security complex with ducted air-conditioning

- Main entry via private courtyard complete with parterre garden

- Expansive water and urban view from the first floor

- Formal and casual living options

- Casual living and dining leads to the private sun drenched courtyard

- Open plan modern kitchen complete with quality (gas cooktop) appliances, polyurethane cabinetry, stone bench tops and walk-in pantry

- Fully Integrated laundry with matching cabinetry
- 3 spacious bedrooms, main with walk-in robe, ensuite and

4/5-9 Ellis Street, Sylvania