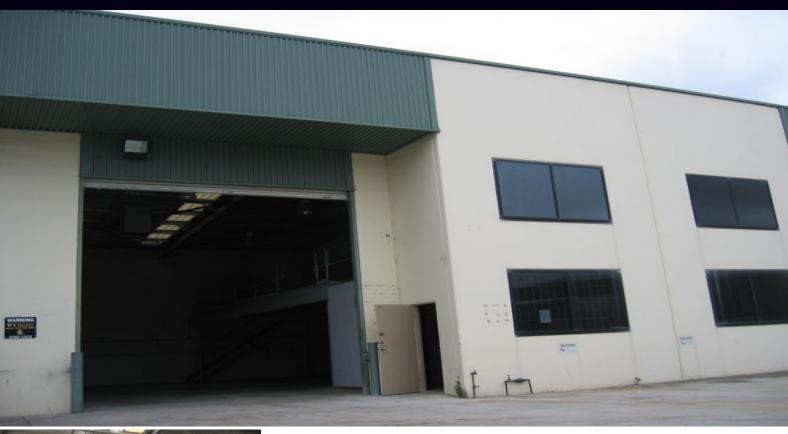

## MODERN WAREHOUSE WITH LARGE MEZZANINE

Modern warehouse with large mezzanine level, versatile for a wide variety of uses.

- Separate office space
- Internal amenities
- Container height access

For further details &/or an inspection please call the team at Brookes Partners on 9546 8666.

Type : Industrial Building Size: 198 sqm

View : https://www.brookes.net.au/lease/nsw/live

rpool-fairfield/chipping-norton/commercial

/industrial/5756083

Jon Brookes

m: 0416 069 169 o: 9544 5555

e: jb@brookes.net.au