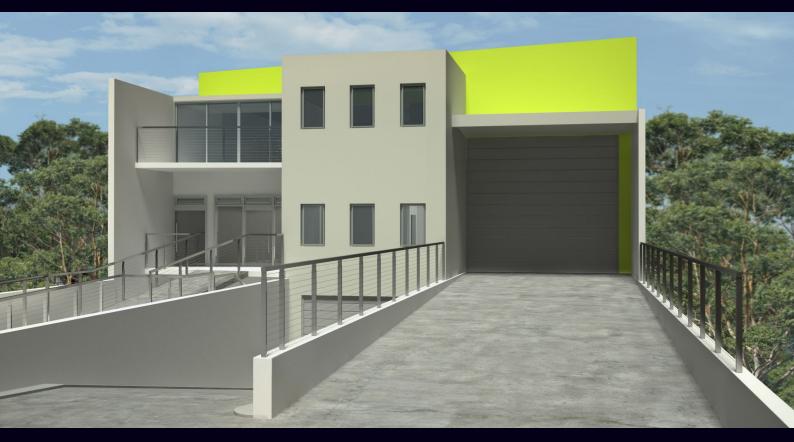

## **PRIME NEW WAREHOUSE & OFFICE FACILITY**

Secure this prime new warehouse, office and showroom facility with 514 square metres of additional basement carpark and storage areas offers main road frontage and prominent exposure to passing trade.

Soon to be commenced this state of the art facility will suit a wide variety of uses.

- Solid construction, impressive facade
- Formal office and showroom areas
- Warehouse with exceptional height
- Lift access to respective levels
- 3 phase power
- Secured level yard
- Designated parking for over 11 vehicles
- Basement and storage area of over 510 Square metres
- Will suit many uses
- Excellent exposure to passing trade

For further details &/or an inspection please call the team at Brookes Partners on 9546 8666.

| Туре     | : Industrial         |  |
|----------|----------------------|--|
| Building | <b>Size:</b> 645 sqm |  |