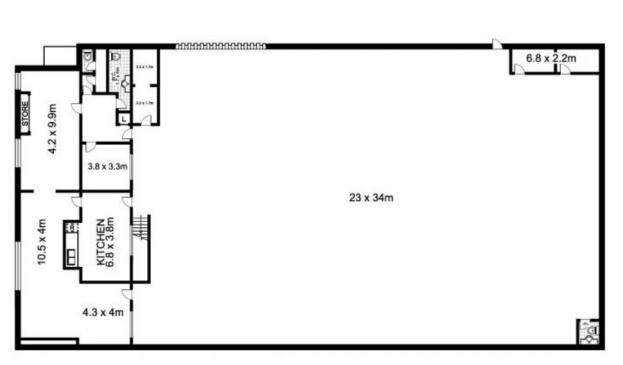

### GROUND FLOOR (FIRST FLOOR NO ACCESS - SAME OVERALL SIZE)

| Plans by   |     |
|------------|-----|
| surround   | oix |
| 1300 30 32 |     |