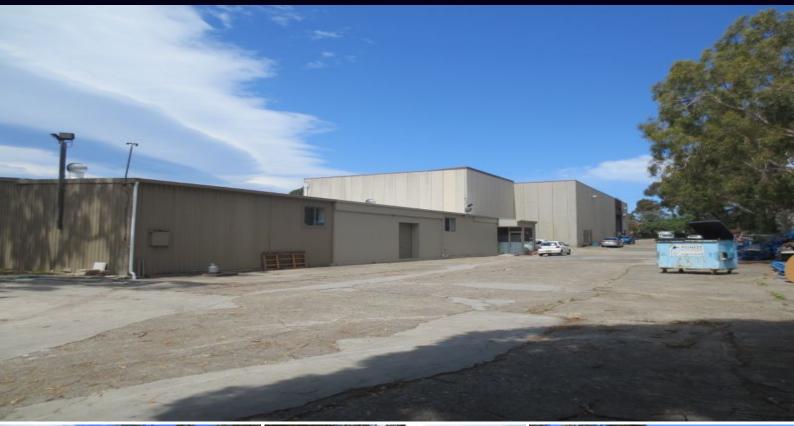

#### FACTORY 950M2 - YARD 2500M2

SUIT BUILDERS, CONTRACTORS, YARD USERS, HIRE COMPANIES

Ready to occupy is this freestanding industrial factory and warehouses situated on 2500m2 of hardstand yard. AVAILABLE FOR SALE OR FOR LEASE.

- Caringbah Location
- Suit yard users/hire/contractor
- Good mix of low clearance and high clearance warehousing
- Available Now

Type : Industrial Building Size: 950 sqm Land Size : 2500 sqm

View

- - : https://www.brookes.net.au/lease/nsw/sut herland/caringbah/commercial/industrial/5 756078