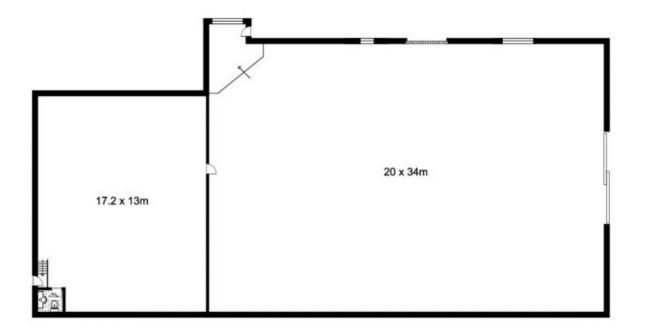

### GROUND FLOOR (FIRST FLOOR NO ACCESS - SAME OVERALL SIZE)

| Plans by   |     |
|------------|-----|
| surround   | oix |
| 1300 30 32 |     |