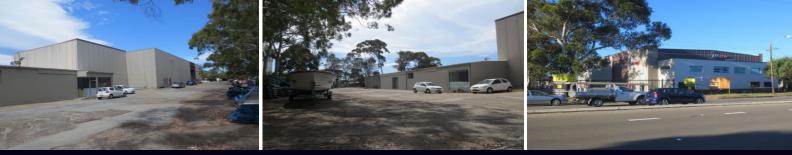

#### FACTORY 950M2 - YARD 2500M2

SUIT BUILDERS, CONTRACTORS, YARD USERS, HIRE COMPANIES

Ready to occupy is this freestanding industrial factory and warehouses situated on 2500m2 of hardstand yard. AVAILABLE FOR SALE OR FOR LEASE.

- Caringbah Location
- Suit yard users/hire/contractor
- Good mix of low clearance and high clearance warehousing
- Available Now

Type : Industrial Building Size: 950 sqm Land Size : 2500 sqm

View

- - : https://www.brookes.net.au/lease/nsw/sut herland/caringbah/commercial/industrial/5 756078