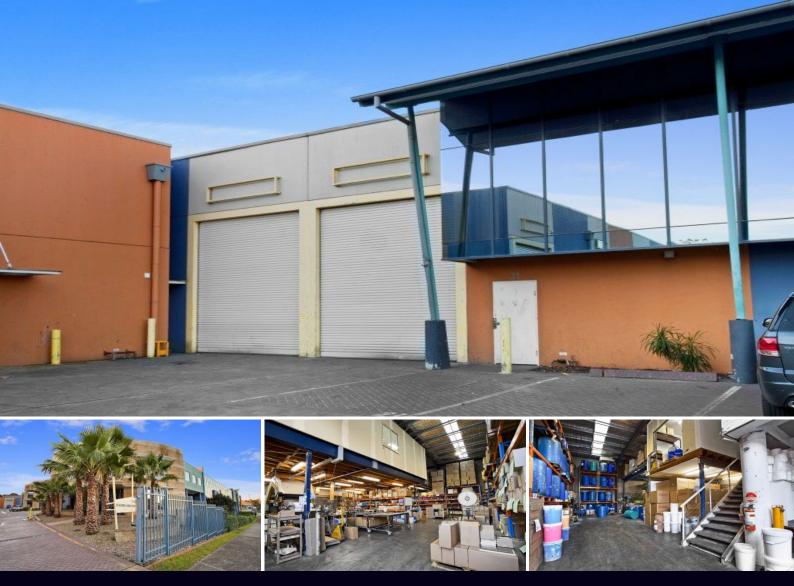

## Peakhurst

## PRIME INDUSTRIAL WAREHOUSE

Rare opportunity to secure this modern industrial property.

- Modern high clearance warehouse
- Formal office/showroom
- Additional storage mezzanine
- 3 phase power, secured undercover parking

For further details &/or an inspection please call the team at Brookes Partners on 9546 8666 or 0414 283 278

| Туре     | :     | Industrial |
|----------|-------|------------|
| Building | Size: | 139 sam    |