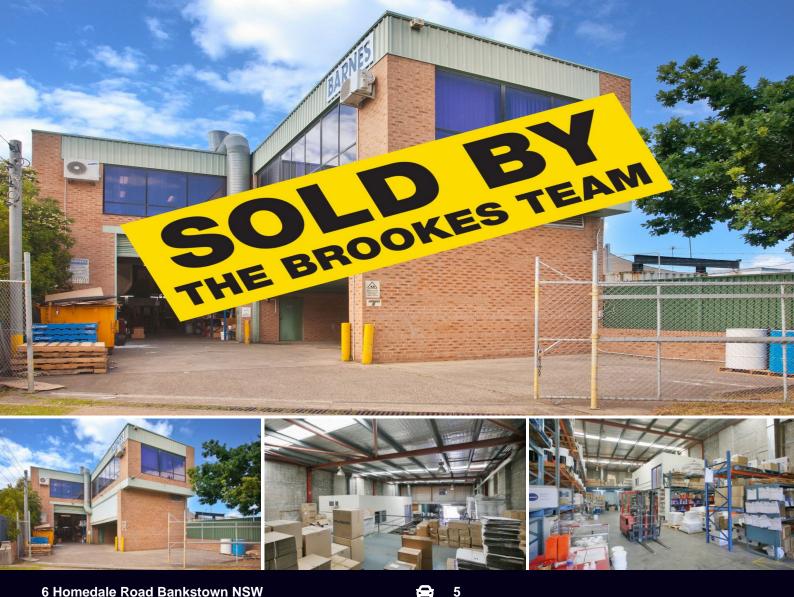

## BROOKES <mark>></mark> PARTNERS

6 Homedale Road Bankstown NSW

## FREESTANDING INVESTMENT

This quality facility is being offered for sale with the current owner offering a 3 year lease back and an annual return of \$75,000 NETT.

- Ideal investment for self managed fund
- Three year lease plus three year option
- Great location just off Canterbury Road
- Office, warehouse, mezzanine & parking
- This building has it all

For further details &/or an inspection please call the team at Brookes Partners on 9546 8666 or Craig Atkinson 0412 001 650.

Type : Industrial Building Size: 770 sqm Land Size : 595 sqm View

: https://www.brookes.net.au/sale/nsw/cant erburybankstown/bankstown/commercial/i ndustrial/5756047