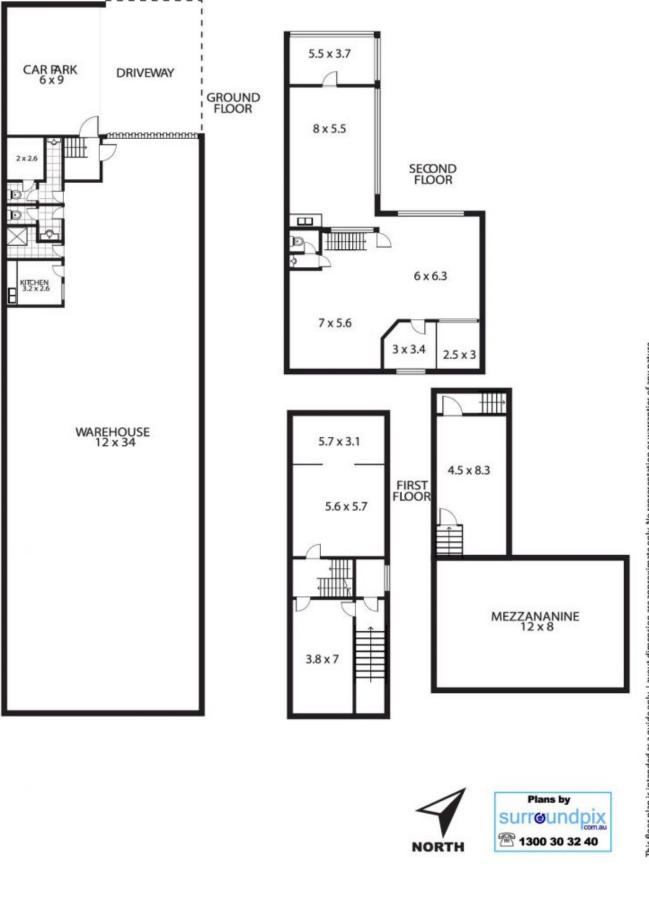

## 6 Homedale Road, BANKSTOWN

This floor plan is intended as a guide only. Layout dimension are approximate only. No representation or warranties of any nature whatsoever are given or intended. Any person using this information should rely on their own enquiries.