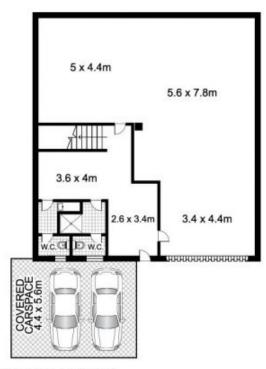

## 26 and 27/1-3 Endeavour Road, CARINGBAH

OFFICE 4.4 x 3.2m

| KITCHEN | 4.4 x 2m | 11 x 5.6m |
| 4.1 x 4.3m | III x 5.6m | I

GROUND FLOOR 27/1-3 ENDEVOUR ROAD

FIRST FLOOR

GROUND FLOOR 26/1-3 ENDEVOUR ROAD

FIRST FLOOR

This floor plan is intended as a guide only. Layout dimension are approximate only. No representation or warrantles of any nature whatsoever are given or intended. Any person using this information should rely on their own enquiries.