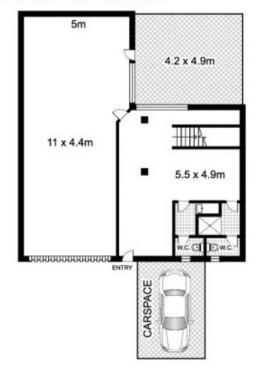

## 26 and 27/1-3 Endeavour Road, CARINGBAH

OFFICE 4.4 x 3.2m

| KITCHEN | 4.4 x 2m | 11 x 5.6m |
| 4.1 x 4.3m | III x 5.6m | I

GROUND FLOOR 27/1-3 ENDEVOUR ROAD

FIRST FLOOR

GROUND FLOOR 26/1-3 ENDEVOUR ROAD

FIRST FLOOR

This floor plan is intended as a guide only. Layout dimension are approximate only. No representation or warrantles of any nature whatsoever are given or intended. Any person using this information should rely on their own enquiries.