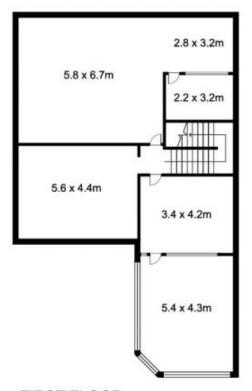

## 26 and 27/1-3 Endeavour Road, CARINGBAH

OFFICE 4.4 x 3.2m

| KITCHEN | 4.4 x 2m | 11 x 5.6m |
| 4.1 x 4.3m | III x 5.6m | I

GROUND FLOOR 27/1-3 ENDEVOUR ROAD

FIRST FLOOR

GROUND FLOOR 26/1-3 ENDEVOUR ROAD

FIRST FLOOR

This floor plan is intended as a guide only. Layout dimension are approximate only. No representation or warrantles of any nature whatsoever are given or intended. Any person using this information should rely on their own enquiries.