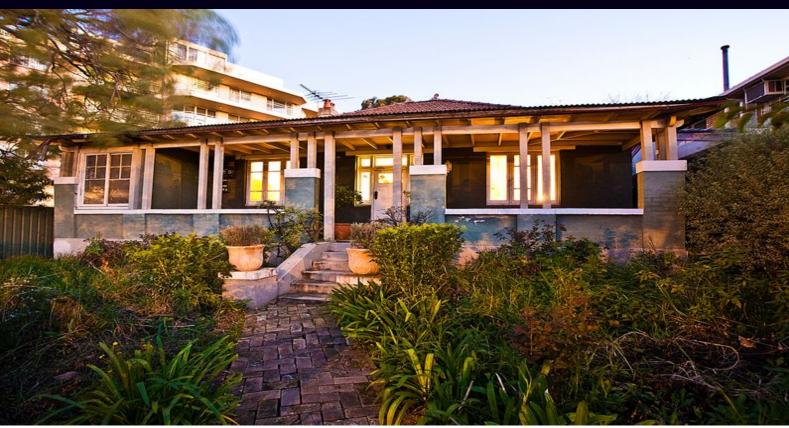

## MAIN ROAD COMMERCIAL BUILDING & YARD

Don't miss this opportunity to secure a prime commercial site incorporating freestanding office/residence and level yard.

- Solid brick construction
- Renovated kitchen and bathroom
- Partitioned rooms
- Commercial zoning will suit many uses including retail, office, professional suites, medical etc
- Level rear yard
- Excellent exposure to passing trade
- Short term lease also available