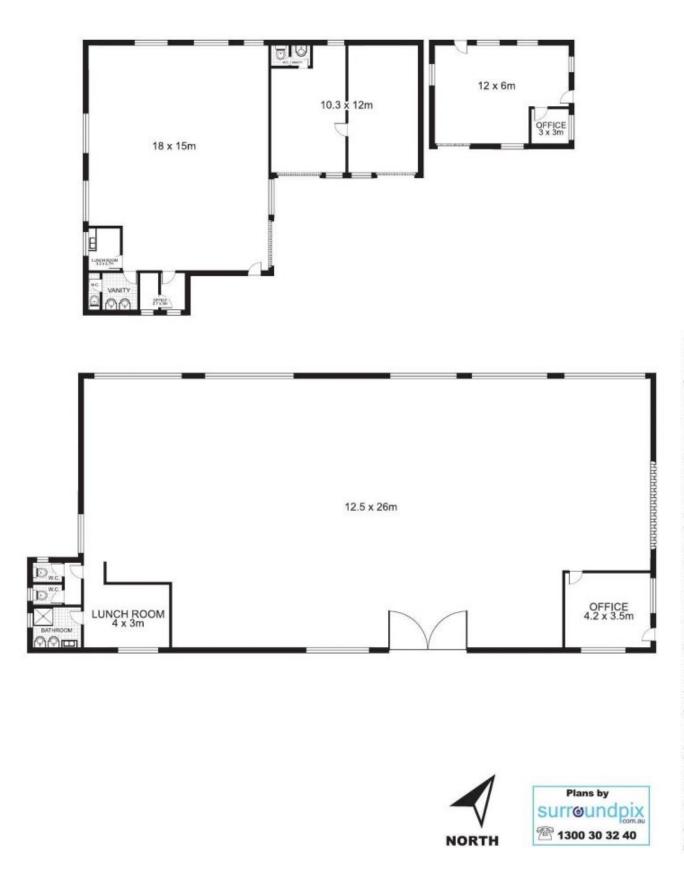

## 67 AND 69 Anderson Road , MORTDALE

This floor plan is intended as a guide only. Layout dimension are approximate only. No representation or warranties of any nature whatsoever are given or intended. Any person using this information should rely on their own enquiries.