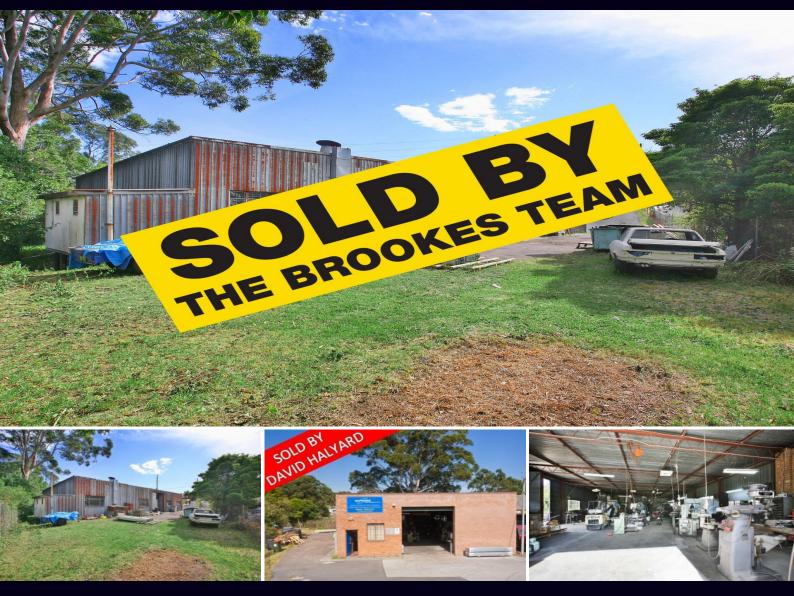

## BUILDING & YARD 1,134sqm

Suit builders, contractors, developers or owner occupiers.

- Modify and profit
- Property with potential
- Factory and yard
- Suit many uses
- Available vacant possession
- Must be sold

For further details &/or an inspection please call the team at Brookes Partners on 9546 8666

Type: IndustrialBuilding Size:335 sqmLand Size: 1134 sqmView: https://www

: https://www.brookes.net.au/sale/nsw/st-g eorge/mortdale/commercial/industrial/575 6022