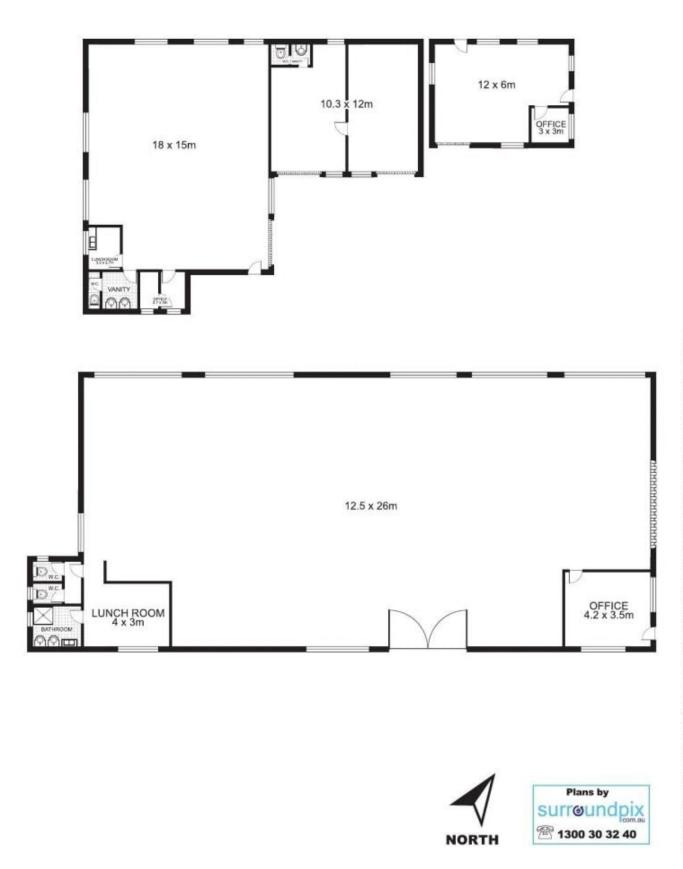

## 67 AND 69 Anderson Road , MORTDALE

This floor plan is intended as a guide only. Layout dimension are approximate only. No representation or warranties of any nature whatsoever are given or intended. Any person using this information should rely on their own enquiries.