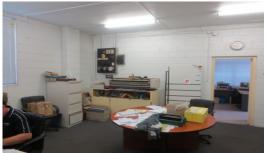

## IN FRONT ON THE CORNER

Freestanding warehouse/office with side storage yard or more parking. Available 1st October 2013 this factory would suit a variety of applications.

- Warehouse & office
- 100 amps of power per phase
- Side yard or extra parking
- Just of Forest Road
- Amenities including shower & kitchen/lunch room
- Zone No. 4 (Light Industrial)
- Call now to inspect

For further details &/or an inspection please call the team at Brookes Partners on 9546 8666.

Type : Industrial Building Size: 465.7 sqm

View : https://www.brookes.net.au/lease/nsw/st-

george/peakhurst/commercial/industrial/5