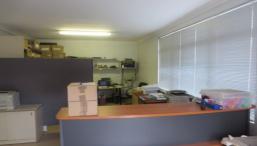

## IN FRONT ON THE CORNER

Freestanding warehouse/office with side storage yard or more parking. Available 1st October 2013 this factory would suit a variety of applications.

- Warehouse & office
- 100 amps of power per phase
- Side yard or extra parking
- Just of Forest Road
- Amenities including shower & kitchen/lunch room
- Zone No. 4 (Light Industrial)
- Call now to inspect

For further details &/or an inspection please call the team at Brookes Partners on 9546 8666.

Type : Industrial Building Size: 465.7 sqm

View : https://www.brookes.net.au/lease/nsw/st-

george/peakhurst/commercial/industrial/5