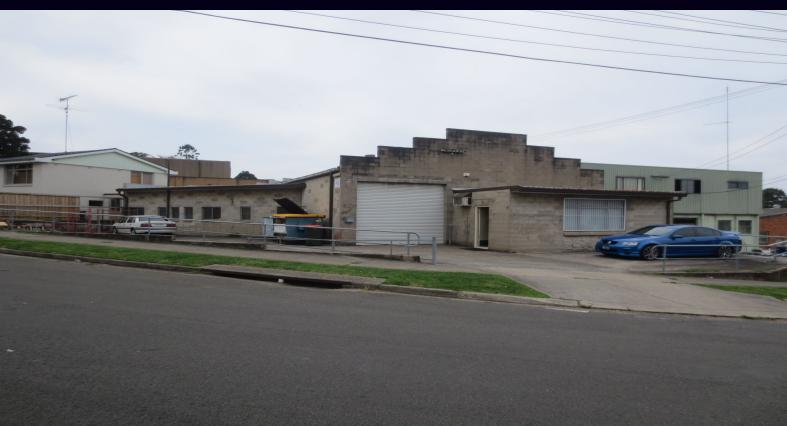

## **Peakhurst**

## IN FRONT ON THE CORNER

Freestanding warehouse/office with side storage yard or more parking. Available 1st October 2013 this factory would suit a variety of applications.

- Warehouse & office
- 100 amps of power per phase
- Side yard or extra parking
- Just of Forest Road
- Amenities including shower & kitchen/lunch room
- Zone No. 4 (Light Industrial)
- Call now to inspect

For further details &/or an inspection please call the team at Brookes Partners on 9546 8666.

Type : Industrial Building Size: 465.7 sqm

View : https://www.brookes.net.au/lease/nsw/st-

george/peakhurst/commercial/industrial/5