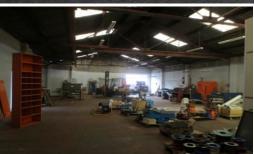

## IN FRONT ON THE CORNER

Freestanding warehouse/office with side storage yard or more parking. Available 1st October 2013 this factory would suit a variety of applications.

- Warehouse & office
- 100 amps of power per phase
- Side yard or extra parking
- Just of Forest Road
- Amenities including shower & kitchen/lunch room
- Zone No. 4 (Light Industrial)
- Call now to inspect

For further details &/or an inspection please call the team at Brookes Partners on 9546 8666.

Type : Industrial Building Size: 465.7 sqm

View : https://www.brookes.net.au/lease/nsw/st-

george/peakhurst/commercial/industrial/5