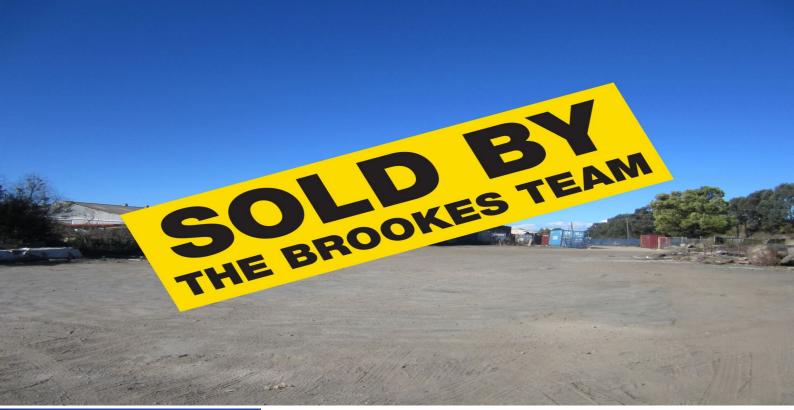

## **VACANT INDUSTRIAL LAND - CORNER SITE**

Rare opportunity to secure this prime corner industrial site with good exposure to passing trade opposite the M5 Motorway.

A flexible industrial zoning ensures the property would suit a wide variety of uses and provide endless potential to owner occupants, developers and investors.

- Prime position opposite M5 Motorway
- Corner site with extensive two street frontage
- Near level secured site
- Flexible industrial zoning

- Ideal for storage, transport & logistic users, wrecking/salvage &/or new development