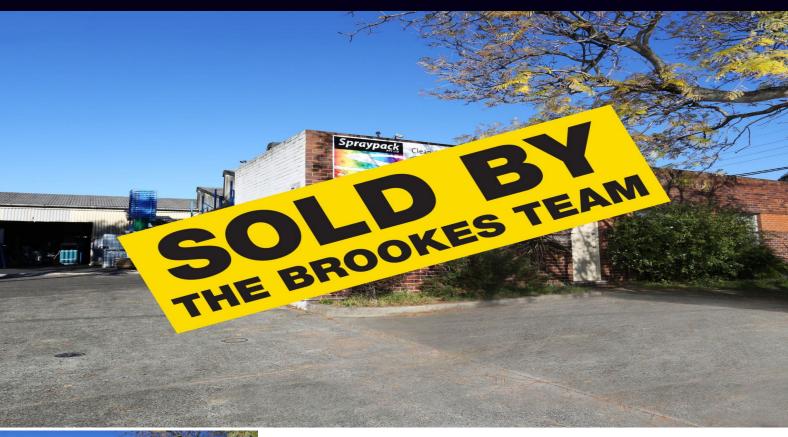

## FREESTANDING FACTORY, OFFICE & TWO YARDS

With frontage opposite the M5 Motorway and a prominent two street frontage this industrial site provides endless potential.

Available also (if required) is an excellent long standing tenant prepared to secure a new long term lease.

- Two street frontage
- Freestanding industrial building
- Versatile factory with multiple points of access
- Formal office/showroom areas
- Amenities and kitchenette
- Front and rear yards
- Flexible industrial zoning
- Heavy power
- Designated parking
- Excellent tenant available (if required)
- Close proximity to main arterial roads and airport
- Suit owner occupants &/or investors

Type : Industrial Building Size: 1225 sqm Land Size : 3422 sqm

View: https://www.brookes.net.au/sale/nsw/cant

erburybankstown/revesby/commercial/ind

ustrial/5755964