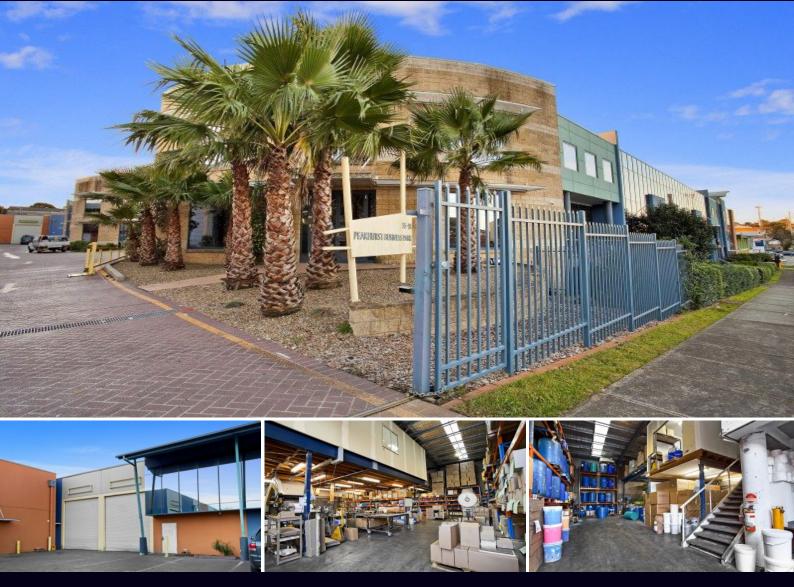

## Peakhurst

## MODERN HIGH CLEARANCE WAREHOUSE

Modern warehouse in prime industrial complex available now for lease.

- Modern high clearance warehouse
- Formal office/showroom
- Additional storage mezzanine
- 3 phase power, secured undercover parking
- Highly sought locale

| Туре       | : Industrial        |  |
|------------|---------------------|--|
| Building S | <b>ize:</b> 300 sqm |  |
| · /·       | 1 11                |  |

View

: https://www.brookes.net.au/lease/nsw/stgeorge/peakhurst/commercial/industrial/5 755944