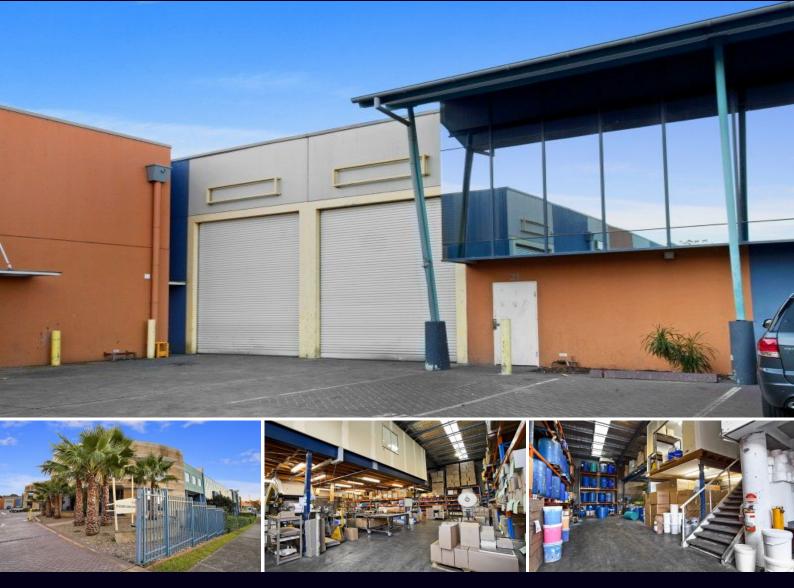

## PRIME INDUSTRIAL WAREHOUSE

Rare opportunity to secure this modern industrial property.

- Modern high clearance warehouse
- Formal office/showroom
- Additional storage mezzanine
- 3 phase power, secured undercover parking

For further details &/or an inspection please call the team at Brookes Partners on 9546 8666 or 0434 742 222.

| Туре     | : Industrial         |
|----------|----------------------|
| Building | <b>Size:</b> 139 sam |