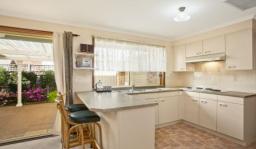

Featuring a covered entertaining area & low maintenance grassed level landscaped yard this home is perfect for entertaining all year round.

- Sun filled interiors and immaculate presentation throughout
- Formal & informal living areas
- Neat & tidy kitchen with breakfast bar
- Three generous bedrooms all with built-in robes
- Ducted air conditioning
- Two way bathroom with access also to main bedroom
- Covered alfresco entertaining area
- Level grassed yard enjoying a sunny northerly aspect