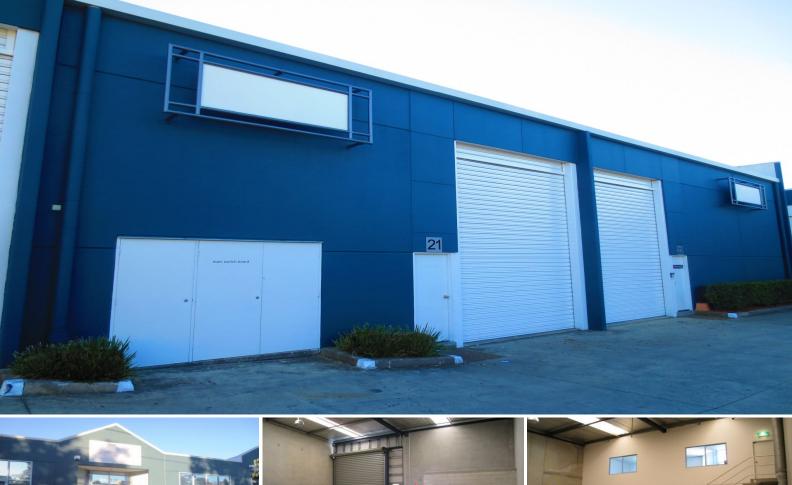

## MODERN WAREHOUSE WITH STREET FRONT EXPOSURE

Ultra modern warehouse incorporating showroom and office in landmark development.

- Street front exposure
- Clearspan warehouse
- Kitchenette
- Air conditioned showroom & office
- Separate amenities
- Opposite golf course