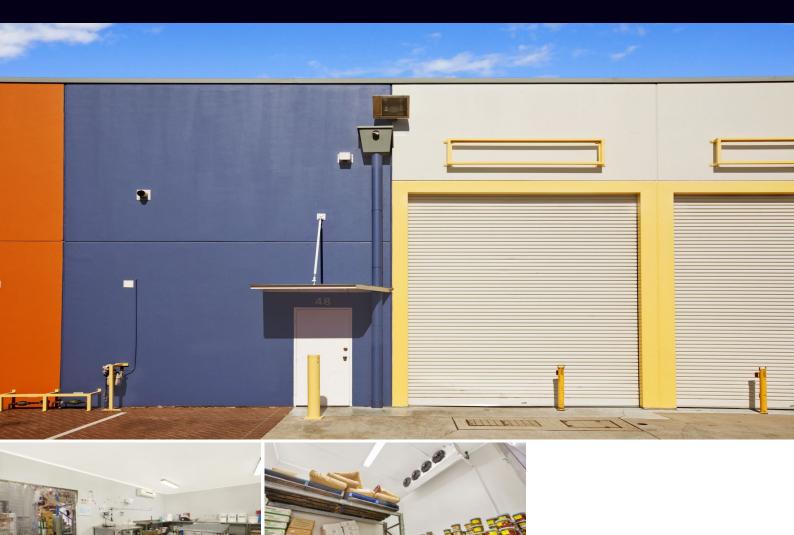

## MODERN WAREHOUSE IN LANDMARK CORPORATE PARK

Opportunity to secure well presented high clearance warehouse with formal office & secure parking

- Clearspan warehouse building
- Container height roller door access
- Mezzanine storage area
- 3 phase power
- Internal amenities (including shower) & kitchenette
- Designated parking
- Landmark business park security complex