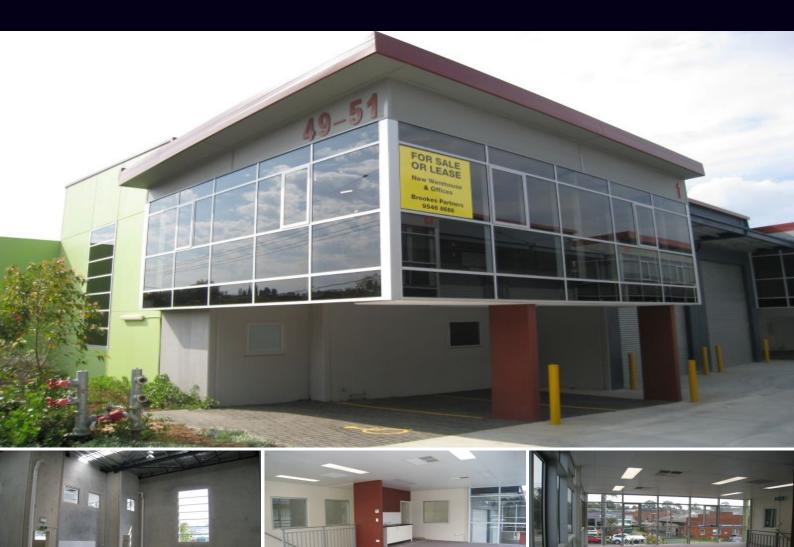

## **Peakhurst**

## **ULTRA MODERN WAREHOUSE & OFFICE**

Excellent opportunity to secure this ultra modern warehouse & office space in a high exposure location.

- High span warehouse
- Security complex
- Great amenities
- Modern fit-out
- Undercover parking

For further details &/or an inspection please call the team at Brookes Partners on 9546 8666.

Type : Industrial Building Size: 352 sqm

View : https://www.brookes.net.au/lease/nsw/st-

george/peakhurst/commercial/industrial/5