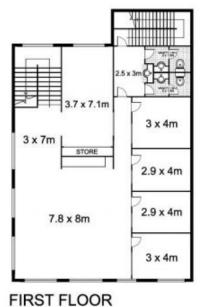

## 354 Horsley Road, MILPERRA

**GROUND FLOOR** 

This floor plan is intended as a guide only. Layout dimension are approximate only. No representation or warranties of any nature whatsoever are given or intended. Any person using this information should rely on their own enquiries.