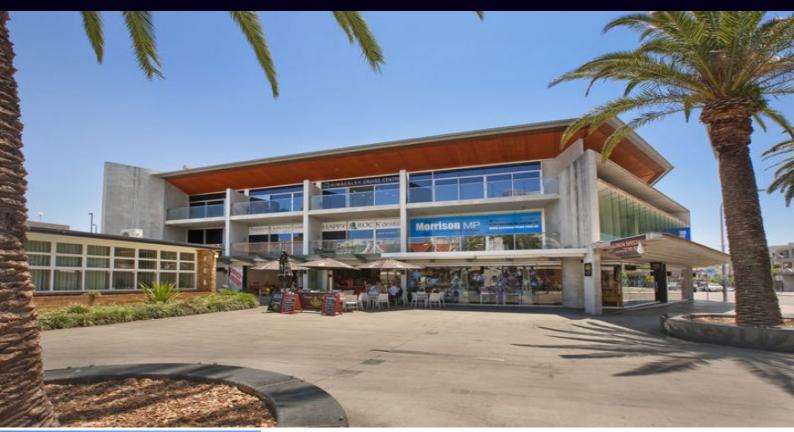

## 101/30-32 Kingsway Cronulla NSW

## "IT'S LIKE WORKING IN PARADISE"

Set up your office in Cronulla, don't drive to the city!!

- North facing office
- Fully air-conditioned office
- Lift access
- Entertaining balcony for clients and staff
- Undercover parking space
- Excellent amenities

For further details &/or an inspection please call the team at Brookes Partners on 9546 8666.

Type : Offices Building Size: 53.3 sqm

View : https://www.brookes.net.au/lease/nsw/sut

herland/cronulla/commercial/offices/5755