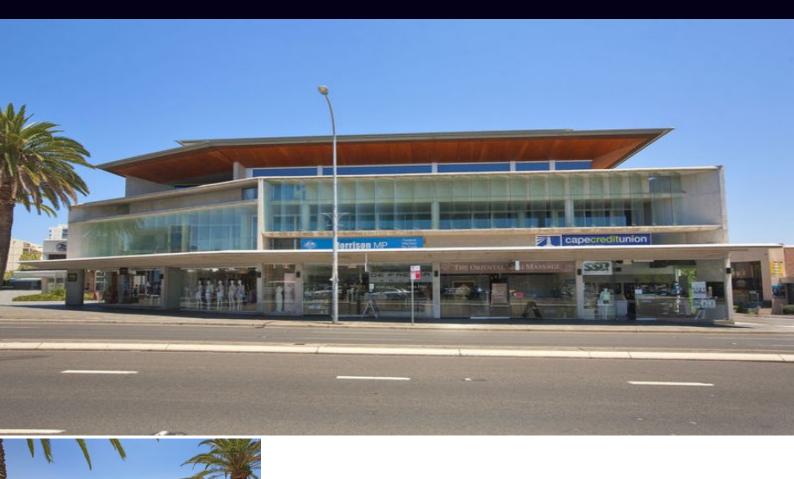

## Cronulla

## CRONULLA OFFICE - EXCEPTIONAL WORKING ENVIRONMENT

Don't drive to the city, set up your office in Cronulla, a lot of people are doing it!!

- East facing office overlooking Cronulla
- Fully air conditioned office
- Lift access
- Entertainment balcony for clients & staff
- Undercover parking space
- Excellent amenities

For further details &/or an inspection please call the team at Brookes Partners on 9546 8666.

Type : Offices Building Size: 83.8 sqm

View : https://www.brookes.net.au/lease/nsw/sut

herland/cronulla/commercial/offices/5755