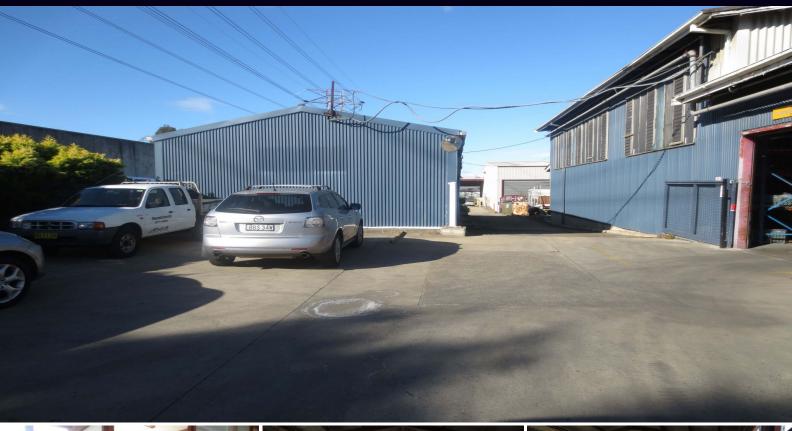

## AN OLDY BUT A GOODIE

Located in the heart of the Peakhurst Industrial precinct you will find this older style industrial unit with two loading docks & 4 car spaces.

- Suitable for storage and or manufacturing
- Small internal ground floor office with new amenities
- Good truck & car access
- Loading docks in place
- Call now to inspect

Type: IndustrialBuilding Size:206 sqmLand Size: 206 sqmView: https://www

: https://www.brookes.net.au/lease/nsw/stgeorge/peakhurst/commercial/industrial/5 755901

Craig Atkinson m: 0412 001 650 o: 9546 8666 e: craig@brookes.net.au