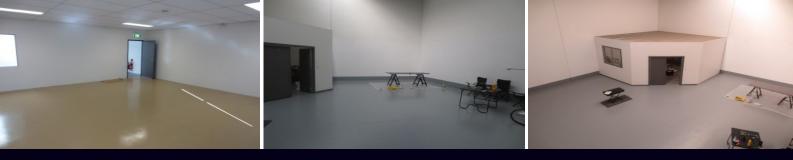

#### JUST LIKE NEW

Functional factory unit with first floor office and undercover parking for 2 vehicles. Other features include ground floor dust free prep area, sealed floors and painted walls.

- 211 square metres
- Well presented
- Ground floor prep area 22 square metres (approx)
- Three phase power
- Good natural light
- Security complex