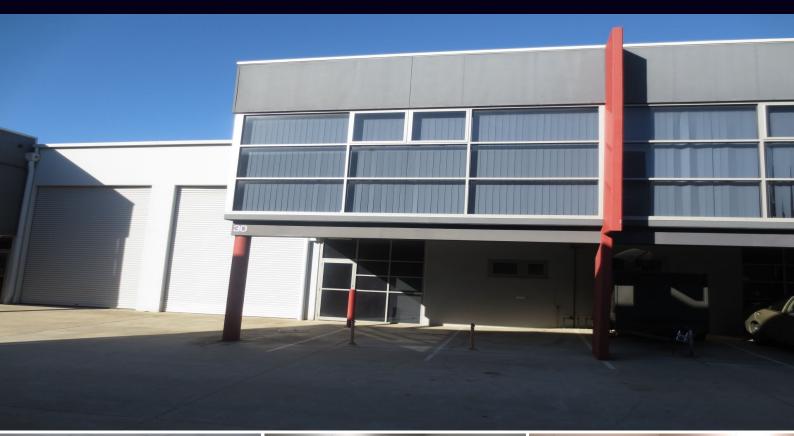

#### JUST LIKE NEW

Functional factory unit with first floor office and undercover parking for 2 vehicles. Other features include ground floor dust free prep area, sealed floors and painted walls.

- 211 square metres
- Well presented
- Ground floor prep area 22 square metres (approx)
- Three phase power
- Good natural light
- Security complex