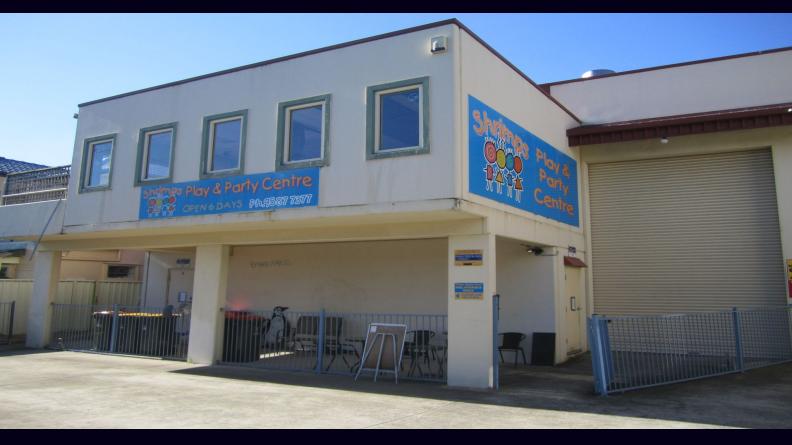

## **ULTRA MODERN WAREHOUSE & OFFICE**

This prime warehouse & office premises is ideally located within close proximity to the airport, Port Botany and Sydney CBD.

- High clearance clearspan warehouse
- Formal office/showroom area
- Amenities and kitchenette
- Easy level large vehicle access
- Heavy power
- Flexible zoning would suit many uses
- Private balcony area