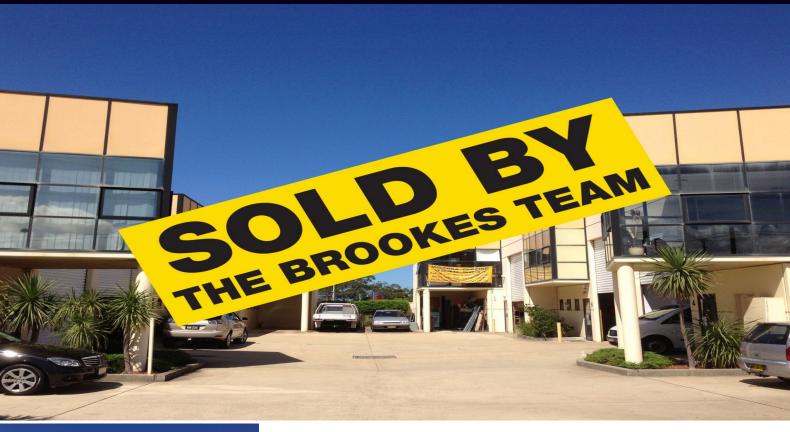

## PRIME EXPOSURE - MODERN WAREHOUSE & OFFICE OPPOSITE BUNNINGS HARDWARE

Set in Kirrawee's most highly sought locations opposite Bunnings Hardware, only metres to the Princes Highway and amongst major car dealerships and the auto plaza. This modern warehouse and office is in a boutique complex of 6 only and won't last.

- Street front position
- Modern warehouse with container height
- Formal office/showroom
- Additional storage mezzanine area
- 3 phase power
- Separate amenities plus kitchenette
- Own parking
- Easy level access
- Security complex
- Suit owners & investors
- Prime location with high exposure

Type : Industrial Building Size: 151 sqm

View: https://www.brookes.net.au/sale/nsw/suth

erland/kirrawee/commercial/industrial/575

5882