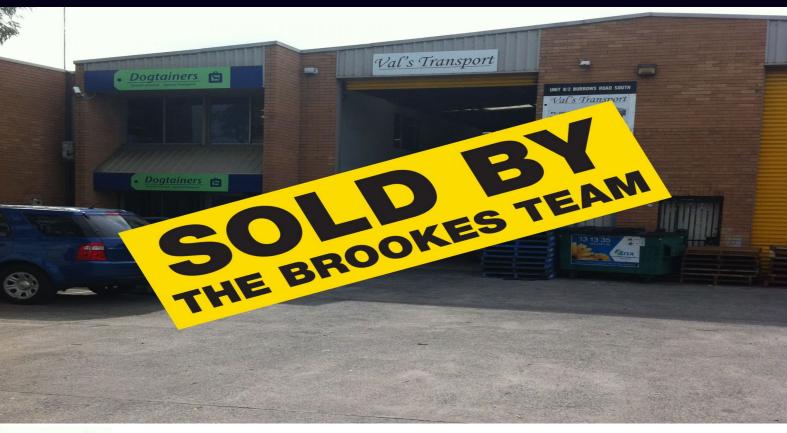

St Peters

## **CLOSE TO AIRPORT & CITY**

Functional warehouse with good access & ground & first floor office space in highly sought after location.

- High clearance warehouse with ground floor office
- Additional 100m<sup>2</sup> mezzine office/storage area
- Currently tenanted monthly for \$72,240 pa GROSS
- 5 car spaces on title
- Container access motorised roller shutter door
- Call now to inspect

For further details &/or an inspection please call the team at Brookes Partners on 9546 8666.

Type : Industrial Building Size: 357 sqm

View: https://www.brookes.net.au/sale/nsw/inne

r-west/st-peters/commercial/industrial/575