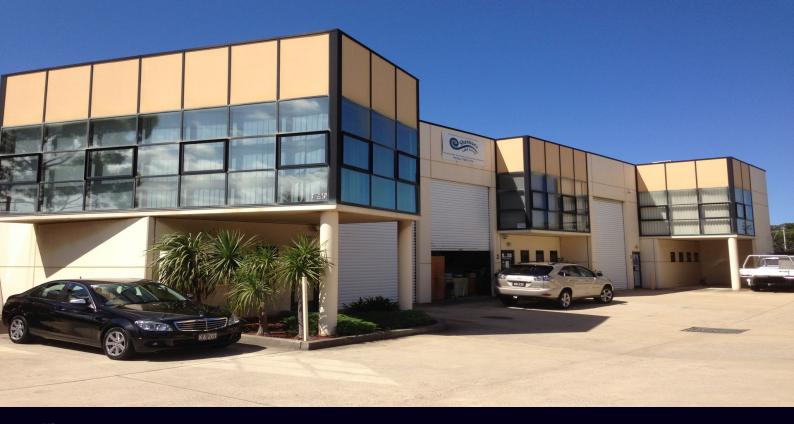

## **GREAT POSITION**

Just back from the Princes Highway and across from Bunnings you will find this high quality warehouse with first floor office and mezzanine floor

- Located in small complex of 6
- Available mid May
- Modern warehouse with container height
- Formal office/showroom
- Additional storage mezzanine area
- 3 phase power
- Separate amenities plus kitchenette
- Own parking
- Easy level access
- Security complex
- Prime location with high exposure