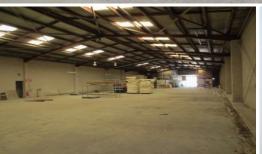

## AVAILABLE NOW - REFURBISHED INDUSTRIAL WAREHOUSE/OFFICES/SHOWROOM/CONFERENCE CENTRE

The warehouse itself is quite long and there is ample on-site parking for vehicles and containers, would suit a variety of occupants.

- 1,553 metres square building , including 434 square metres of office space
- 400 amps of power
- Substation on-site
- Main road exposure
- Refurbished warehouse
- Air conditioned immaculate offices
- On-site container storage
- High traffic flow location