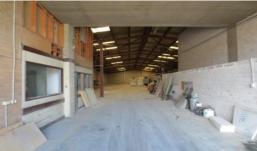

## AVAILABLE NOW - REFURBISHED INDUSTRIAL WAREHOUSE/OFFICES/SHOWROOM/CONFERENCE CENTRE

The warehouse itself is quite long and there is ample on-site parking for vehicles and containers, would suit a variety of occupants.

- 1,553 metres square building , including 434 square metres of office space
- 400 amps of power
- Substation on-site
- Main road exposure
- Refurbished warehouse
- Air conditioned immaculate offices
- On-site container storage
- High traffic flow location