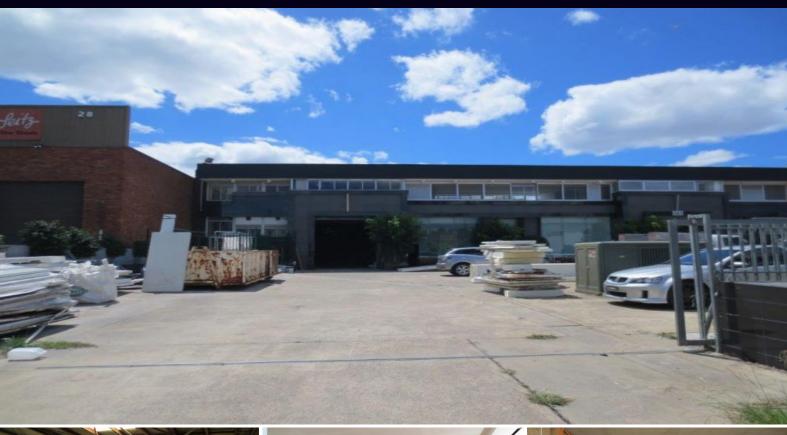

## AVAILABLE NOW - REFURBISHED INDUSTRIAL WAREHOUSE/OFFICES/SHOWROOM/CONFERENCE CENTRE

The warehouse itself is quite long and there is ample on-site parking for vehicles and containers, would suit a variety of occupants.

- 1,553 metres square building , including 434 square metres of office space
- 400 amps of power
- Substation on-site
- Main road exposure
- Refurbished warehouse
- Air conditioned immaculate offices
- On-site container storage
- High traffic flow location