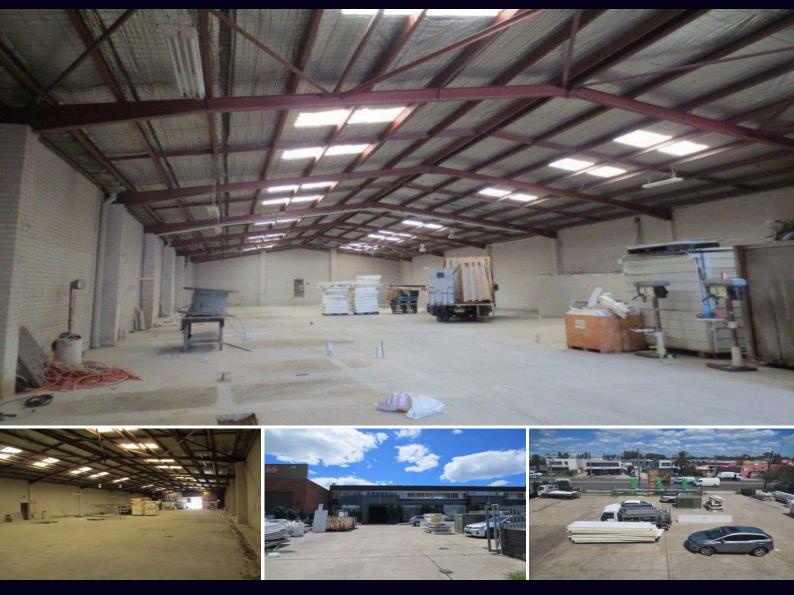

## 283 MILPERRA ROAD - AVAILABLE NOW REFURBISHED INDUSTRIAL WAREHOUSE

Functional warehouse with good clearance, lighting and workable space. The property has good yard space at the front of the property, container drop down point and new office space. The property is available now for occupation.

- 1,120 metres square building
- 400 amps of power
- Substation on-site
- Main road exposure
- Brand new office
- On-site container storage
- High traffic flow location
- Container drop down point

For further details &/or an inspection please call the team at Brookes Partners on 9546 8666.