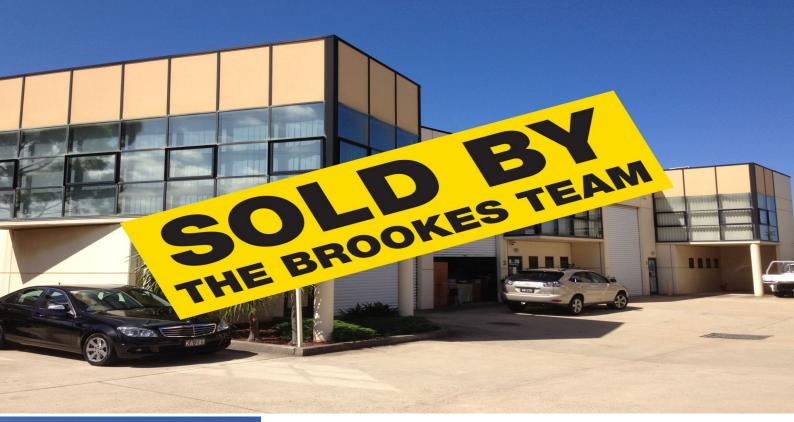

## MODERN WAREHOUSE & OFFICE OPPOSITE BUNNINGS HARDWARE

Set in Kirrawee's most highly sought locations opposite Bunnings Hardware, only metres to the Princes Highway and amongst major car dealerships and auto plaza. This modern warehouse and office is in a boutique complex of 6 only won't last.

- Modern warehouse with container height
- Formal office/showroom
- Additional storage mezzanine area
- 3 phase power
- Separate amenities plus kitchenette
- Own parking
- Easy level access
- Security complex
- Suit owners & investors
- Prime location with high exposure